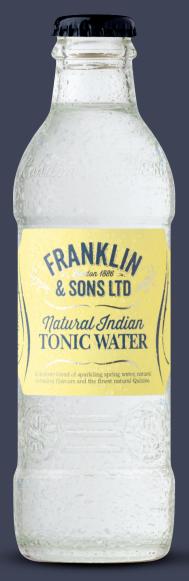

## NATURAL INDIAN TONIC WATER

Krt. str.: **24x20 cl** Vectura nr.: **140808** EPD nr.: **4608824** 