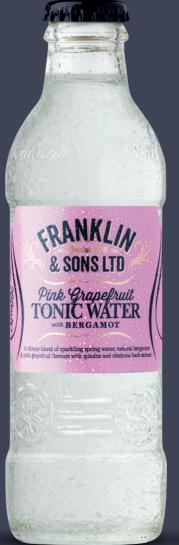

### PINK GRAPEFRUIT TONIC WATER

Krt. str.: **24x20 cl** Vectura nr.: **150167** 